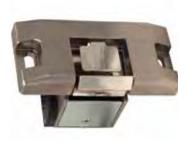

## VR166 Vertical Rod Strike

Surface mounted vertical rod strike for Pullman latch.

Simple locking solution for surface vertical rod exit devices having a Pullman style latch.

<sup>1</sup>Max at 12VDC

- A small footprint vertical rod strike to be used in single or double-door applications.
- This simple design requires a 63 mm x 33 mm cut-out in the frame.
- Total footprint of the strike does not exceed 104 mm x 50 mm x 16 mm.
- Horizontal adjustability of 8 mm for frame and door variations.
- Solenoid activated.
- Designed and suited to a minimum 52 mm (2-1/16") backset of the top latch.
- UL294 Listed for Access Control Unit Accessory (6th Edition).
- UL1034 burglary-resistant Listed.