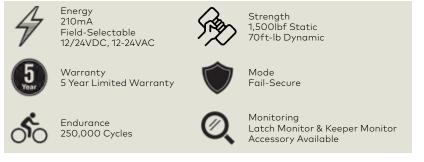

## VR166 Vertical Rod Strike

Surface mounted vertical rod strike for Pullman latch.

Simple locking solution for surface vertical rod exit devices having a Pullman style latch.

<sup>1</sup>Max at 12VDC

- A small footprint vertical rod strike to be used in single or double-door applications.
- This simple design requires a 63 mm x 33 mm cut-out in the frame.
- Total footprint of the strike does not exceed 104 mm x 50 mm x 16 mm.
- Horizontal adjustability of 8 mm for frame and door variations.
- Solenoid activated.
- Designed and suited to a minimum 52 mm (2-1/16") backset of the top latch.
- UL294 Listed for Access Control Unit Accessory (6th Edition).
- UL1034 burglary-resistant Listed.