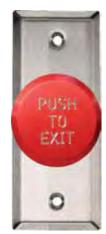

## 991 Pneumatic Time Delay Pushbuttons

Standard: 2-3/4"W x 4-1/2"H (70mm x 114mm) Narrow: 1-3/4"W x 4-1/2"H (41mm x 114mm)

- Blue, 1-5/8" (41mm) diameter button with engraved handicap symbol
- Red, 1-5/8" (41mm) diameter button with engraved "PUSH TO EXIT"
- Tamper-resistant, cannot be burned or pried off
- Quickly mounts to single gang box (Standard) or narrow-stile door frames (Narrow)
- 1-45 seconds adjustable time delay

- · Made in the USA
- Brushed Stainless Steel (32D) faceplate
- Listed to CSA C22.2 NO. 14-10
- UL 508 recognized microswitch
- UL294 listed