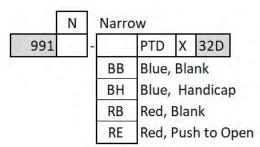

## How To Order

Example = 991<u>N-BHX32D</u> 991 Narrow Blue with Handicap Logo