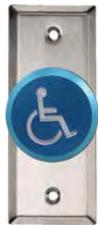

## 991 Pneumatic Time Delay Pushbuttons

Standard: 2-3/4"W x 4-1/2"H (70mm x 114mm) Narrow: 1-3/4"W x 4-1/2"H (41mm x 114mm)

- Blue, 1-5/8" (41mm) diameter button with engraved handicap symbol
- Red, 1-5/8" (41mm) diameter button with engraved "PUSH TO EXIT"
- Tamper-resistant, cannot be burned or pried off
- Quickly mounts to single gang box (Standard) or narrow-stile door frames (Narrow)
- 1-45 seconds adjustable time delay

- · Made in the USA
- Brushed Stainless Steel (32D) faceplate
- Listed to CSA C22.2 NO. 14-10
- UL 508 recognized microswitch
- UL294 listed

## How To Order

Example = 991<u>N-BHX32D</u> 991 Narrow Blue with Handicap Logo