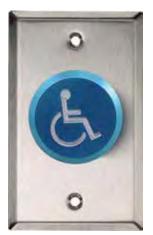

## 991 Pneumatic Time Delay Pushbuttons

Standard: 2-3/4"W x 4-1/2"H (70mm x 114mm) Narrow: 1-3/4"W x 4-1/2"H (41mm x 114mm)

- Blue, 1-5/8" (41mm) diameter button with engraved handicap symbol
- Red, 1-5/8" (41mm) diameter button with engraved "PUSH TO EXIT"
- Tamper-resistant, cannot be burned or pried off
- Quickly mounts to single gang box (Standard) or narrow-stile door frames (Narrow)
- 1-45 seconds adjustable time delay

- · Made in the USA
- Brushed Stainless Steel (32D) faceplate
- Listed to CSA C22.2 NO. 14-10
- UL 508 recognized microswitch
- UL294 listed