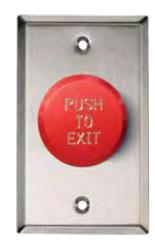

## 991 Pneumatic Time Delay Pushbuttons

Standard: 2-3/4"W x 4-1/2"H (70mm x 114mm) Narrow: 1-3/4"W x 4-1/2"H (41mm x 114mm)

- Blue, 1-5/8" (41mm) diameter button with engraved handicap symbol
- Red, 1-5/8" (41mm) diameter button with engraved "PUSH TO EXIT"
- Tamper-resistant, cannot be burned or pried off
- Quickly mounts to single gang box (Standard) or narrow-stile door frames (Narrow)
- 1-45 seconds adjustable time delay

- · Made in the USA
- Brushed Stainless Steel (32D) faceplate
- Listed to CSA C22.2 NO. 14-10
- UL 508 recognized microswitch
- UL294 listed