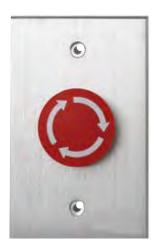

## 919 Rotary Release Pushbutton

3"W x 4-1/2"H (76mm x 114mm)

- Red, 1-3/4" (44mm) diameter button
- Quickly mounts to single gang surface or recessed electrical box
- Push the button once to engage; twist cap in direction of arrows to release
- Designed to prevent users from inadvertently re-engaging the lock
- · Latching momentary action
- · Button must be manually turned to reset
- Hardware kit includes stainless steel tamper-proof screws and spanner bit
- Maintained (2-SPST) switch operation
- Faceplate available in Brushed Anodized Aluminum (28) or Brushed Anodized, Dark Bronze (40) finish
- · See accessories at end of this section