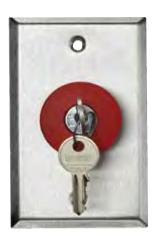

# 920 Emergency Release Keyswitch/Pushbutton

2-3/4"W x 4-1/2"H (70mm x 114mm)

- Red, 1-9/16" (40mm) diameter button
- Quickly mounts to single gang surface or recessed electrical box
- Push the button once to engage; key required to reset
- Designed to prevent users from inadvertently re-engaging the lock
- Hardware kit includes stainless steel tamper-proof screws and spanner bit
- Maintained (2-SPST) switch operation
- Brushed Stainless Steel (32D) faceplate
- · See accessories at end of this section