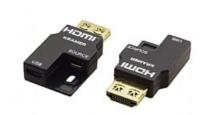

## AD-AOCH/XL/TR

HDMI Adapter Set for AOCH/XL Cable

AD-AOCH/XL/TR is an HDMI adapter set used with the Kramer pluggable AOCH/XL cables (CLS-AOCH/XL, CP-AOCH/XL). AD-AOCH/XL/TR can be a spare set of adapters in case of loss or damage to the original set included with the cable. CABLE INSTALLATION NOTE: AOCH Cables are recommended for point-to-point application use only. Not to be used with wall plates, additional patch cables or coupling devices

## **FEATURES**

AD-AOCH/XL/TR - Set of HDMI type-A plugs, Rx&Tx (ARC not supported) Supported Resolutions - Up to 4K@60Hz (4:4:4) Supports DDC, EDID & HDCP

## **CONFIGURATIONS**

AD-AOCD/XL/TR

HDMI Replacement Plugs for AOCH Cable, Adapter Set