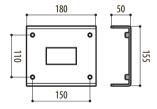

#### TECHNICAL DRAWINGS

The indicated measurements are expressed in millimetres.