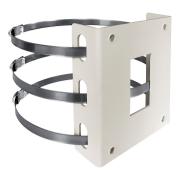

#### **DESCRIPTION**

Pole mount adapter, (Ø 8.2", max 8.9") for outdoor enclosure: SHB-V-3200HPR. Constructed from steel and epoxy-polyester powder painted, color RAL9002. Note: The SHB-V-WCPA is also needed for pole mount installation.

# MECHANICAL Made of steel For pole diameters: from 210mm (8.3in) up to 225mm (8.8in) Load rating: 25kg (55lb) (static load) To be combined with the Conduit adapter/reinforcing support plate SHB-V-WCPA Unit weight: 1.2kg (2.6lb)