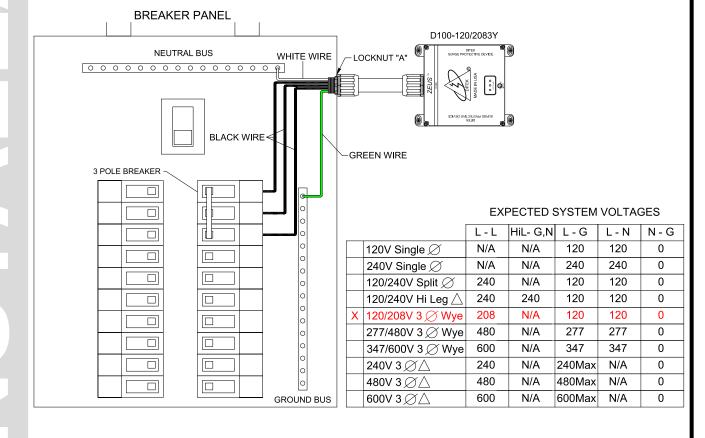

### APPLICATION

Type 1 SPD for hardwired installation on a 120/208 VAC 3 phase Wye electrical service.

### **INSTRUCTIONS:**

Caution: Measure all voltages to verify applied voltage does not exceed the voltage rating of the unit. Reference the Expected System Voltages chart below. Improper installation voids the warranty.

**NOTE**: Suitable for use on a circuit capable of delivering not more than 100,000 rms symmetrical Amperes. Recommended circuit breaker size is 30 Amps. This SPD contains no serviceable parts.

- 1. Turn off the power at the main breaker or service disconnect before beginning installation.
- 2. Remove front cover from the electrical panel.
- 3. Determine the ideal mounting position of the SPD by orienting the unit as close as possible to the position of the circuit breaker selected for the SPD connection.
- 4. Remove a 1/2" knockout in the electrical panel or drill a 1/2" NPT hole in the electrical panel.
- 5. See the Illustrations Page on the back side of this document for instructions on assembling the included liquid-tight conduit and connector. The conduit length can be cut down shorter if desired.
- 6. Remove "Locknut A" from the conduit connector.
- 7. Feed all wires, conduit and 1/2" NPT connector through the knockout hole in the panel, and finally tighten "Locknut A" on the conduit connector.
- 8. Connect the Ground wire (Green) to the Ground bus of the panel.
- 9. Connect the Neutral wire (White) to the Neutral bus of the panel.
- 10. Connect the (3) Phase wires (Black) to the load side of the 3-pole circuit breaker.
- 11. Securely mount the enclosure with appropriate anchors by using the mounting feet located at each corner.
- 12. After all connections have been made and no hazards exist, replace panel cover and restore power.