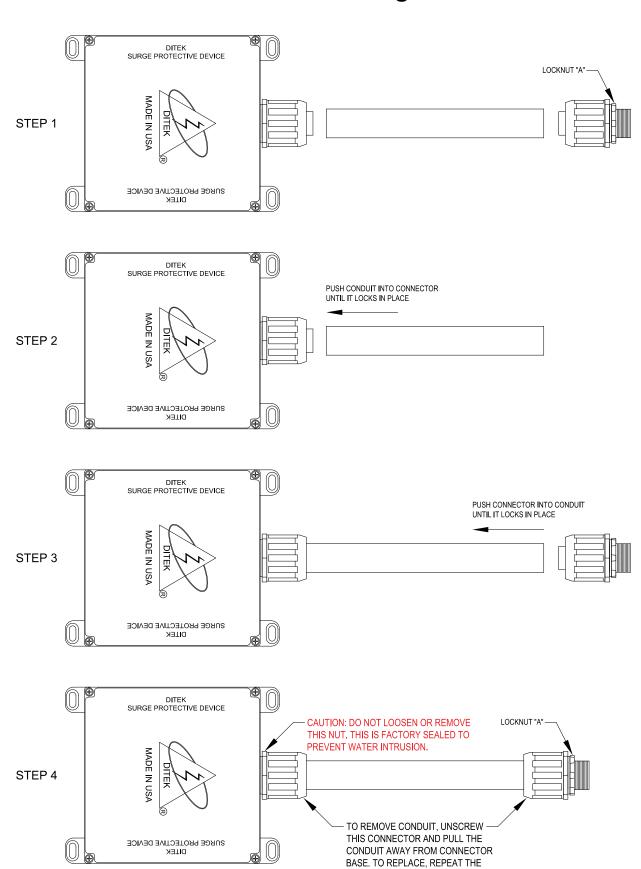

**NOTE**: Suitable for use on a circuit capable of delivering not more than 100,000 rms symmetrical Amperes. Recommended circuit breaker size is 30 Amps. This SPD contains no serviceable parts.

- 1. Turn off the power at the main breaker or service disconnect before beginning installation.
- 2. Remove front cover from the electrical panel.
- 3. Determine the ideal mounting position of the SPD by orienting the unit as close as possible to the position of the circuit breaker selected for the SPD connection.
- 4. Remove a 1/2" knockout in the electrical panel or drill a 1/2" NPT hole in the electrical panel.
- 5. See the Illustrations Page on the back side of this document for instructions on assembling the included liquid-tight conduit and connector. The conduit length can be cut down shorter if desired.
- 6. Remove "Locknut A" from the conduit connector.
- 7. Feed all wires, conduit and 1/2" NPT connector through the knockout hole in the panel, and finally tighten "Locknut A" on the conduit connector.
- 8. Connect the Ground wire (Green) to the Ground bus of the panel.
- 9. Connect the Neutral wire (White) to the Neutral bus of the panel.
- 10. Connect the (3) Phase wires (Black) to the load side of the 3-pole circuit breaker.
- 11. Securely mount the enclosure with appropriate anchors by using the mounting feet located at each corner.
- 12. After all connections have been made and no hazards exist, replace panel cover and restore power.

# **Illustrations Page**

DRAWN BY: BRIAN AYCOCK 12/13/23 APPROVED BY: MIKE MOLINARI 12/13/23 DITEK TECHNICAL SUPPORT 1-888-472-6100 www.diteksurgeprotection.com

PREVIOUS STEPS.

DOC # INT-100216-001 PART NO. 191656 REV. 1