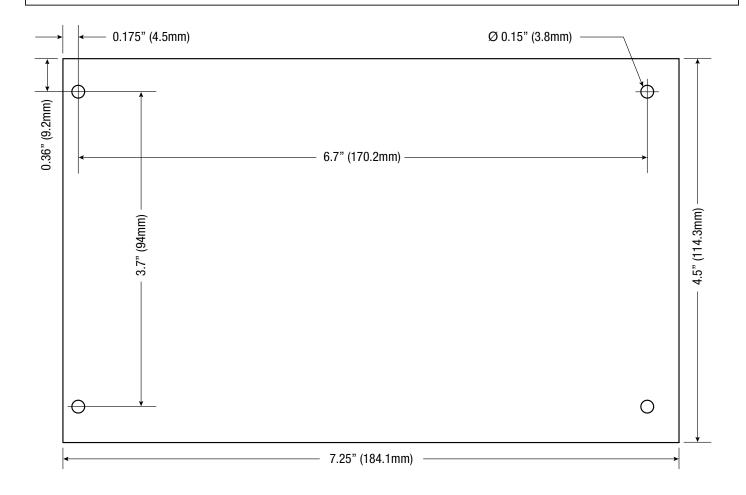

# Dimensions and Drawing -

Board Dimensions (L x W x H approximate)

7.25" x 4.5" x 1.75" (184.1mm x 114.3mm x 44.5mm)

Mounting Holes' Tolerance: +/- 0.04 in. (1mm)