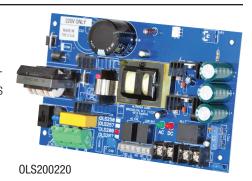

#### OLS200220

## Off-Line Switching Power Supply/Charger

Altronix OLS200220 power supply/charger converts a 220VAC (working range 198VAC-256VAC), 50/60Hz input into a 12VDC output. This unit has a wide range of applications for access control and security system accessories that require additional power.

## **OLS200220**

Off-Line Switching Power Supply/Charger