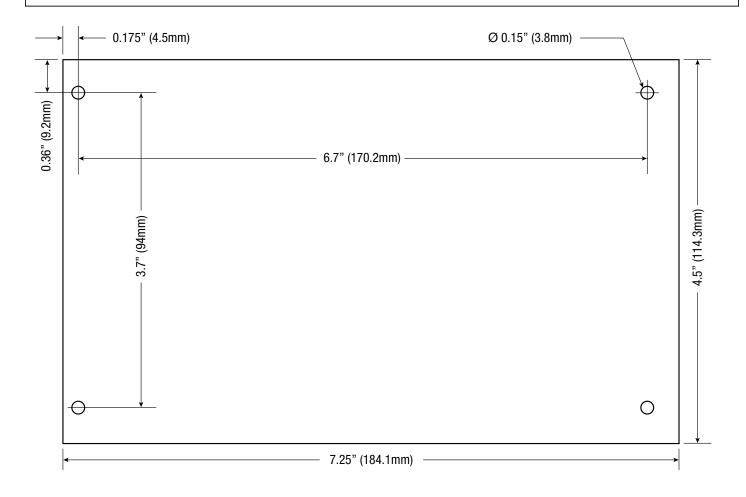

# Dimensions and Drawing -

Board Dimensions (L x W x H approximate)

7.25" x 4.5" x 1.75" (184.1mm x 114.3mm x 44.5mm)

Mounting Holes' Tolerance: +/- 0.04 in. (1mm)

Supervision

AC Failure Form "C" contacts

Battery Low/Fail Form "C" contacts

**Agency Listings** 

CE European Conformity

Physical and Environmental

Dimensions (L x W x H)

Board: 7.25" x 4.5" x 1.75" (184.1mm x 114.3mm x 44.5mm) Shipping: 10" x 8" x 4" (254mm x 203.2mm x 101.6mm)