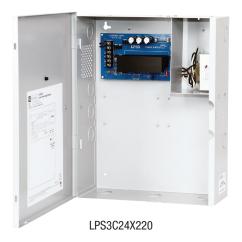

# Linear Power Supply/Charger

Altronix LPS3C24X220 is specifically designed to provide the power needed by the most demanding security and access control applications. It converts a 220VAC 50/60Hz input to a 24VDC, 2.5A output.

## LPS3C24X220

Linear Power Supply/Charger