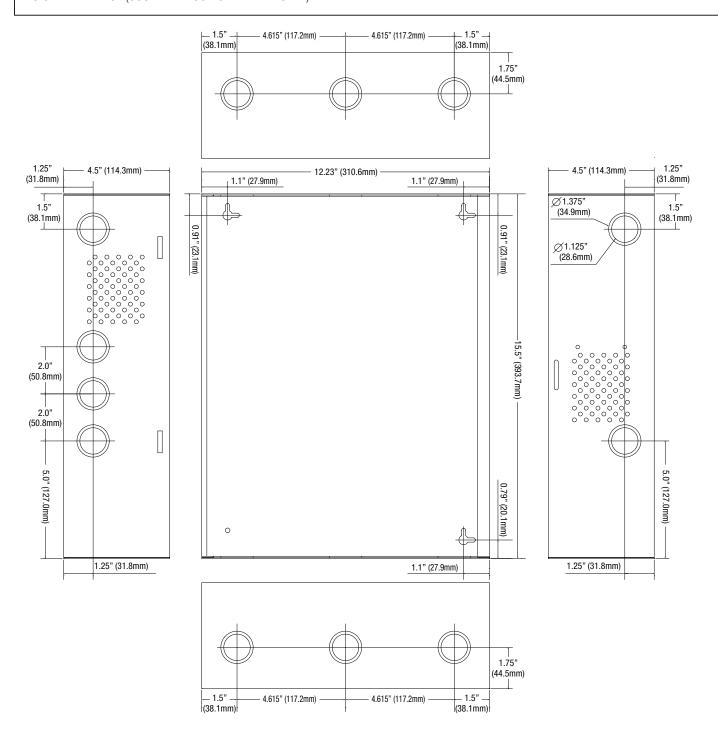

### **Dimensions and Drawing**

Dimensions (H x W x D approximate)

15.5" x 12" x 4.5" (393.7mm x 304.8mm x 114.3mm)

#### Physical and Environmental

Dimensions (H x W x D)

Enclosure:

15.5" x 12" x 4.5" (393.7mm x 304.8mm x 114.3mm)

Shipping:

16.5" x 13.5" x 6" (419.1mm x 342.9mm x 152.5mm) Enclosure accommodates two (2) 12VDC/12AH batteries