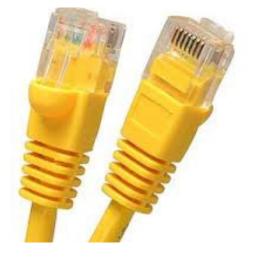

## CAT 6 PATCH CABLES

These high-quality network cables are used for hubs, switches, routers, DSL/cable modems, patch panels and other high performance networking applications. The molded, snagless boot prevents unwanted cable snags during installation with extra strain-relief.

## **FEATURES**

Molded, Snagless Boots

100% Copper

24AWG

8P/8C 50 Micron Gold Plated Connectors

**PVC Cable Jacket** 

568B Wiring Color Code

**Designed for Residential and Commercial Installations** 

## 6-PACKS

| PART #    | LENGTH: |  |
|-----------|---------|--|
| 0E-C6YW16 | 1′      |  |
| 0E-C6YW36 | 3′      |  |
| 0E-C6YW56 | 5′      |  |
| 0E-C6YW76 | 7'      |  |

**COLOR**: Yellow

For more information contact your ADI Sales person or visit adiglobal.com/adiexclusivebrands