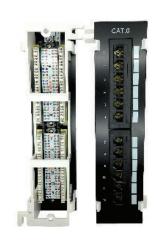

## CAT 6 VERTICAL PATCH PANEL 12 PORT

ADI PRO's 12-Port Vertical Patch Panel is an excellent space-saving solution for commercial and residential network installation. This patch panel supports T568A/B wiring guidelines to help to eliminate cross connections and ensure proper wiring.

## **FEATURES**

**IDC Terminal Block for 110 and Krone** 

**1U Size** 

**Accepts 22-26 AWG Solid or Stranded Wire** 

**Supports T568A/B Wiring Guidelines** 

Color Coded

**Includes Mounting Bracket, Screws and Punchdown Tool** 