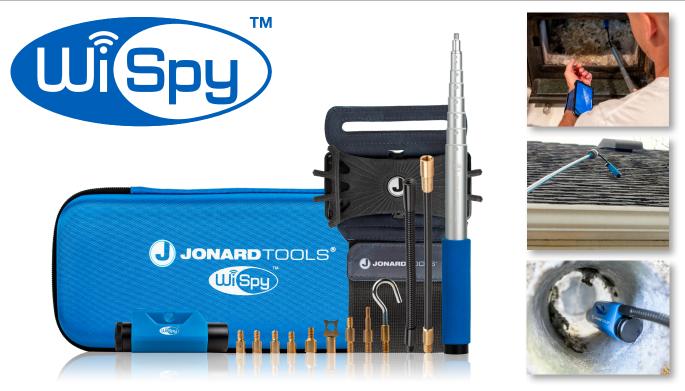

The WiSpy™ is a professional and durable inspection camera ideal for any hard to see inspections.

- App controlled variable focus lens
- "Always Up" viewing mode
- Fast charging
- · Able to change resolution and WiFi channel
- Designed with a hole for right angle mounting eliminating the need for a right angle adapter

Kit Includes: **FREE** CFP-60 Telescoping Pole, **FREE** CWB-11 Cell Phone Wrist Band, 11 adapters & USB charger, Protective carrying case, and Instruction Manual

| SPECIFICATIONS        |                                                       |
|-----------------------|-------------------------------------------------------|
| DIMENSIONS            | 3 ¼" long x 1 ¼"wide (83mm x 32mm)                    |
| WEIGHT                | 1.34 ounces (38g)                                     |
| WIRELESS RANGE        | Up to 50' (15 m) line of sight                        |
| OPERATING TIME        | Up to 90 minutes (LED's on medium brightness setting) |
| CHARGE UP TIME        | Around 80 minutes (95% charged in 60 minutes)         |
| FREQUENCY             | 2.4 GHz                                               |
| OPERATING VOLTAGE     | 5V DC                                                 |
| OPERATING TEMPERATURE | 32°F to 95°F (0°C to 35°C)                            |
| STORAGE TEMPERATURE   | -4°F to 113°F (-20°C to 45°C)                         |
| WATER RESISTANCE      | IP67 Rated                                            |
| CAMERA RESOLUTION     | 720p HD                                               |
| UPC #                 | 810053350133                                          |