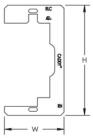

# **PRODUCT ATTRIBUTES**

Material: Steel

Finish: Plain

Height: 107.95 mm Width: 58.42 mm