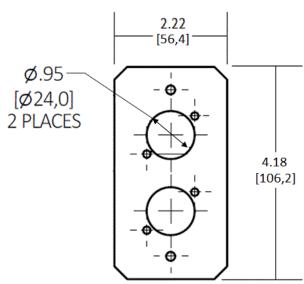

### **Ordering Information**

**Description**SystemOne, 10" Series,
Sub Plate, Center, Single
Gang, (2) XLR Openings

UPC Number Catalog Number 783585547695 S1R10CSP2X