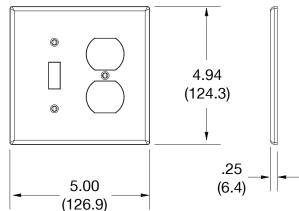

## **Specifications**

| Material        | Polycarbonate thermoplastic |
|-----------------|-----------------------------|
| Thickness       | .25 (6.4)                   |
| Orientation     | Orientation                 |
| Mounting        | Screw                       |
| Mounting Screws | Painted steel               |
| Dimensions      | 4.94 in x 5.00 in x 0.25 in |
| Flammability    | UL 94 V2                    |