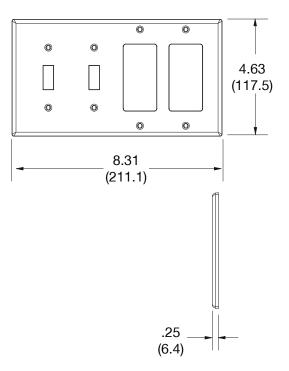

## **Specifications**

| Material        | Polycarbonate thermoplastic |
|-----------------|-----------------------------|
| Thickness       | .25 (6.4)                   |
| Orientation     | Orientation                 |
| Mounting        | Screw                       |
| Mounting Screws | Painted steel               |
| Dimensions      | 4.63 in x 8.31 in x 0.25 in |
| Flammability    | UL 94 V2                    |