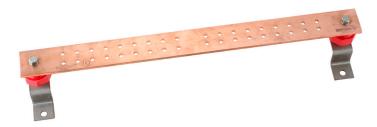

### **Features**

- Rack Bonding Bus bars offer a convenient and organized bonding surface for collecting stray electrical currents
- Mounting holes are predrilled or tapped for matching with lugs

#### **Specifications**

| Material              | Copper          |  |
|-----------------------|-----------------|--|
| Finish                | Tin-Plated      |  |
| Insulators            | Included        |  |
| Insulator Bracket     | Stainless Steel |  |
| D-Lug Mount Quantity  | 16              |  |
| DB-Lug Mount Quantity | 3               |  |
| Accessories           |                 |  |
| 12' Conductor         | HGRKTD144D      |  |
| 20' Conductor         | HGRKTX240D      |  |
| D-Lugs (50pk)         | HGBL06D         |  |
|                       |                 |  |