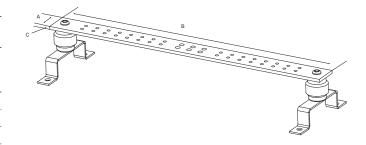

## Dimensions in. (mm)

| Α | 2" (51)   |
|---|-----------|
| В | 24" (610) |
| С | 0.25" (6) |
|   |           |