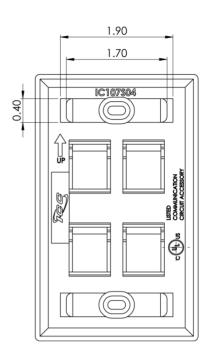

## 4-Port Single Gang Faceplate With Station ID

## **Package Includes:**

- A. 4-Port Single Gang Faceplate With Station ID, 1 Piece
- B. ICC Label Cover, 1 Piece
- C. Clear Label Cover, 2 Pieces
- D. Paper ID Label, 2 Pieces
- E. #6-32 x 3/4" Oval Head, Countersink, Deep Slotted Drive, Machine Screw, 2 Pieces

## **Features and Benefits**

- Configured to fit standard single gang outlet box
- Designed to support the distribution of voice, data, and other communication needs to the work area for commercial and residential applications
- Rugged and durable construction
- Easy station identification with use of enclosed labels protected by clear plastic covers
- Hidden mounting screws
- Accommodates a wide variety of easy to snap-in modules, providing configuration flexibility
- Accepts all IC107 modules
- ANSI/TIA-568-C and UL 1863 compliant