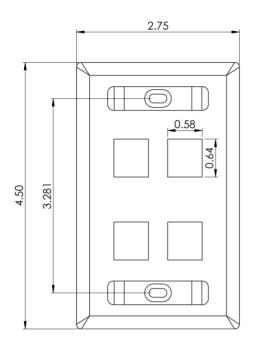

## 4-Port Single Gang Faceplate With Station ID

## **Features and Benefits**

- Configured to fit standard single gang outlet box
- Designed to support the distribution of voice, data, and other communication needs to the work area for commercial and residential applications
- Rugged and durable construction
- Easy station identification with use of enclosed labels protected by clear plastic covers
- Hidden mounting screws
- Accommodates a wide variety of easy to snap-in modules, providing configuration flexibility
- Accepts all IC107 modules
- ANSI/TIA-568-C and UL 1863 compliant

## **Specifications**

Material: ABS, UL94V-0

Finish: Texture

Color: XX: IV-Ivory, WH-White

Part No: IC107S04xx

Rev: C Page 2 of 2