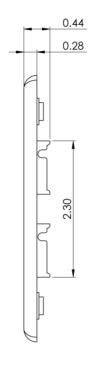

## 4-Port Single Gang Faceplate With Station ID

## **Specifications**

Material: ABS, UL94V-0

Finish: Texture

Color: XX: IV-Ivory, WH-White

Part No: IC107S04xx

Rev: C Page 2 of 2