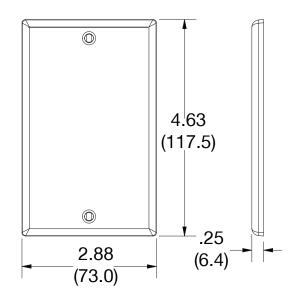

## **Specifications**

| Opecinications  |                             |  |
|-----------------|-----------------------------|--|
| Material        | Polycarbonate thermoplastic |  |
| Thickness       | .25 (6.4)                   |  |
| Orientation     | Orientation                 |  |
| Mounting        | Screw                       |  |
| Mounting Screws | Painted steel               |  |
| Dimensions      | 4.63 in x 2.88 in x 0.25 in |  |
| Flammability    | UL 94 V2                    |  |