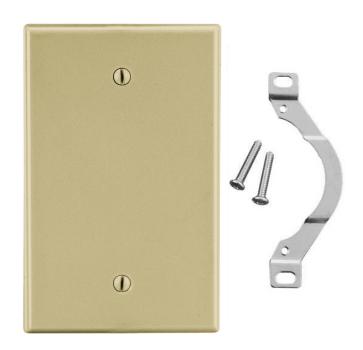

## Wallplate Blank Strap Mount 1-Gang

## **Features**

- High-impact, self-extinguishing polycarbonate material
- More rigid; sharp lines and less dimpling
- Smooth satin finish; blends into wall with an optimum finish

**Ordering Information** 

| Description                                                              | Gang | Color | UPC Number   | Catalog<br>Number |
|--------------------------------------------------------------------------|------|-------|--------------|-------------------|
| Blank box mount,<br>smooth satin finish,<br>for use with cover enclosure | 1    | Ivory | 883778311291 | P14I              |