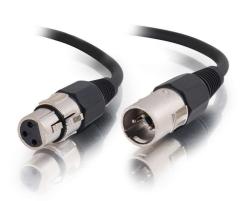

## C2G 25ft (7.6m) Pro-Audio XLR Male to XLR Female Cable Part No. CG-40061

Use this XLR to XLR cable to connect unbalanced sources to balanced XLR inputs. This pro-audio cable is made from 22 AWG twisted pair audio cable under an aluminum foil shield and 60% copper braid for maximum shielding from noise. The highly flexible 7mm PVC jacket reduces the risk of the cable kinking and damaging the conductors.