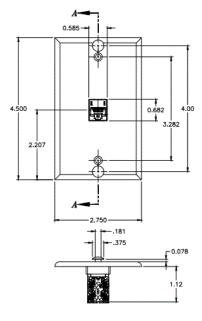

# **Stainless Steel Wall Mount Phone Plates**

## **Features**

- · Studs Accommodate Any Standard Wall Phone
- · Comes With Keystone Jack
- Manufactured From Type 430 Stainless Steel, Brush Finish