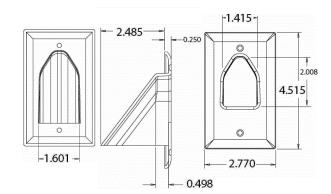

# netSELECT Wallplates Feed-Through Plate

#### **Features**

- Easily Pass Bulky AV Connectors Through the Wall
- Low Profile Design Supports Flush Wall Mounting Applications
- Mounts to Standard Low-Voltage Mounting Brackets

#### **Ordering Information**

| Description               | Color | CatalogNumber | UPC          |
|---------------------------|-------|---------------|--------------|
| 1-Gang Feed-Through Plate | Ivory | NSAV1I        | 883778504655 |