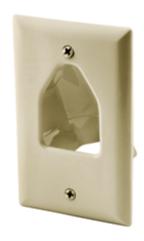

# netSELECT Wallplates Feed-Through Plate

#### **Features**

- Easily Pass Bulky AV Connectors Through the Wall
- Low Profile Design Supports Flush Wall Mounting Applications
- Mounts to Standard Low-Voltage Mounting Brackets

#### **Ordering Information**

| Description               | Color | CatalogNumber | UPC          |
|---------------------------|-------|---------------|--------------|
| 1-Gang Feed-Through Plate | Ivory | NSAV1I        | 883778504655 |