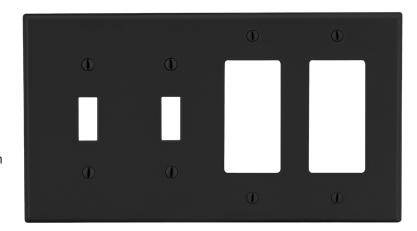

## Wallplate **Toggle and Decorator** 4-Gang

| Description                                                                                                 | Gang | Color | UPC Number   | Catalog<br>Number |
|-------------------------------------------------------------------------------------------------------------|------|-------|--------------|-------------------|
| Toggle and decorator wallplate, smooth satin finish, for use with 2 toggle switches and 2 decorator devices | 4    | Black | 883778311635 | P2262BK           |