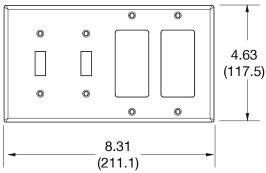

## Listings

cULus Listed

| Specifications  |                             |  |
|-----------------|-----------------------------|--|
| Material        | Polycarbonate thermoplastic |  |
| Thickness       | .25 (6.4)                   |  |
| Orientation     | Orientation                 |  |
| Mounting        | Screw                       |  |
| Mounting Screws | Painted steel               |  |
| Dimensions      | 4.63 in x 8.31 in x 0.25 in |  |
| Flammability    | UL 94 V2                    |  |
|                 |                             |  |