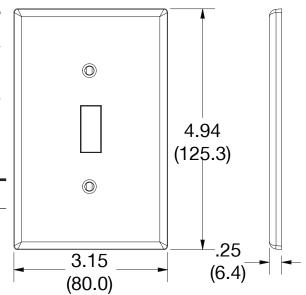

## **Specifications**

Material Polycarbonate thermoplastic

Thickness .25 (6.4)
Orientation Orientation
Mounting Screw

Mounting Screws Painted steel

Dimensions 4.94 in x 3.15 in x 0.25 in

Flammability UL 94 V2