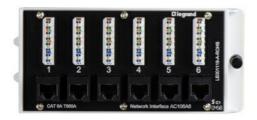

## 6-Port Cat 6a Network Interface Module

Part No. AC106A6

The Home Theater Patch Panel allows for punch down termination of up to 6 CAT 6A connections for easy interfacing with the home network. The design allows for easy access to front-mounted 110-IDC punch down terminals with corresponding Rj45 front-facing jacks. Panel mounts seamlessly into all On-Q structured wiring enclosures.