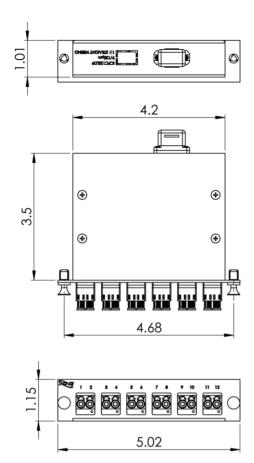

## 12 Fiber LGX Cassette LC/MPO, 12F, 10G, OM3, 50/125

A. LC-Duplex MPO Cassette, 1 PieceB. Dust Caps, 13 Piece

## **Features and Benefits**

- High Quality 16GA CRS material allows for compact and durable cassettes.
- 12-Fiber, 10G, OM3, Multimode, 50/125
- 12 LC port to 1 MPO port
- Cassette offers a plug and play solution which saves assembly and termination time.
- MPO connector reduces insertion loss which enhances channel link performance.
- MPO ports are equipped with Male MPO connectors to work with standard MPO female cable assembly.
- Suitable for any applications with a need for higher bandwidth with longer distances.
- Wiring is 1:1
- Compatible with all LGX® Fiber Enclosures and Patch Panel

## **NOTE: UNLESS OTHERWISE SPECIFIED**

Cassette Housing:

Material: 16GA CRS

Color: Powder Black Coat

LC-Duplex Adapter:

Material: ABS

Color: Aqua

Sleeve: Metal

MPO Male Adapter:

Material: PBT

Color: Aqua

Mating Cycles: 1000 Mating Cycles

Dust Cap: TPR

o Color: Black

Cable Type:

o OM3, MM, 50/125µm