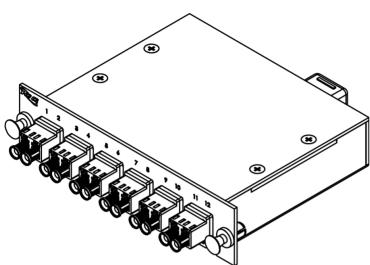

## 12 Fiber LGX Cassette LC/MPO, 12F, 10G, OM3, 50/125

A. LC-Duplex MPO Cassette, 1 PieceB. Dust Caps, 13 Piece

## **Features and Benefits**

- High Quality 16GA CRS material allows for compact and durable cassettes.
- 12-Fiber, 10G, OM3, Multimode, 50/125
- 12 LC port to 1 MPO port
- Cassette offers a plug and play solution which saves assembly and termination time.
- MPO connector reduces insertion loss which enhances channel link performance.
- MPO ports are equipped with Male MPO connectors to work with standard MPO female cable assembly.
- Suitable for any applications with a need for higher bandwidth with longer distances.
- Wiring is 1:1
- Compatible with all LGX® Fiber Enclosures and Patch Panel