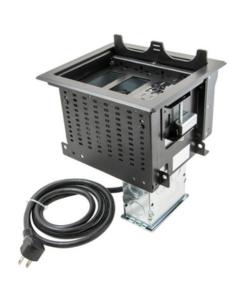

## Delivery Systems, Work Surface Recessed, 3-Gang Box Pre-Wired with AVPS15BK Power Supply

By Hubbell Premise Wiring Catalog # WSB986BK

Delivery Systems, Work Surface Recessed, 3-Gang Box Pre-Wired with AVPS15BK Power Supply

## General

UPC.

Application Catalog Number Sub Brand Type For Use with HDBT Extenders WSB986BK Furniture Connectivity Boxes Pre-Wired Work Surface Elite Series 662620658209