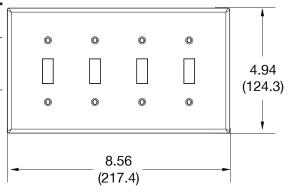

## **Specifications**

Material Polycarbonate thermoplastic

Thickness .25 (6.4)

Orientation Orientation

Mounting Screw

Mounting Screws Painted steel

Dimensions 4.88 in x 8.56 in x 0.25 in

Flammability UL 94 V2