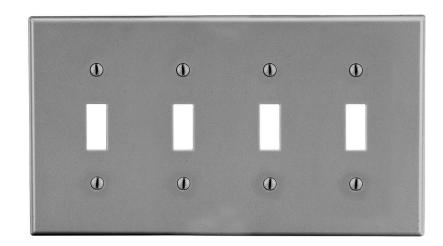

## Mid-Size Wallplate Toggle 4-Gang

## **Features**

- High-impact, self-extinguishing polycarbonate material
- More rigid; sharp lines and less dimpling
- Smooth satin finish; blends into wall with an optimum finish

**Ordering Information** 

| Description                                                                   | Gang | Color | <b>UPC Number</b> | Catalog<br>Number |
|-------------------------------------------------------------------------------|------|-------|-------------------|-------------------|
| Decorator wallplate,<br>smooth satin finish,<br>for use with 4 toggle devices | 4    | Gray  | 883778314254      | PJ4GY             |