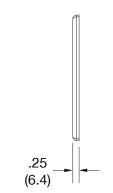

## **Specifications**

Material Polycarbonate thermoplastic

Thickness .25 (6.4)

Orientation Orientation

Mounting Screw

Mounting Screws Painted steel

Dimensions 4.88 in x 8.56 in x 0.25 in

Flammability UL 94 V2