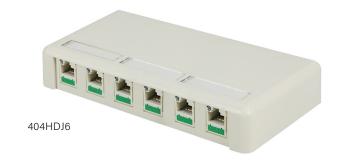

## **Dimensions 6-Port**

| Width  | 6.98 in. |
|--------|----------|
| Height | 1.16 in. |
| Depth  | 4.33 in. |