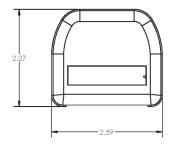

### Dimensions 2-Port

| Width  | 2.59 in. |
|--------|----------|
| Height | 1.22 in. |
| Depth  | 2.27 in. |