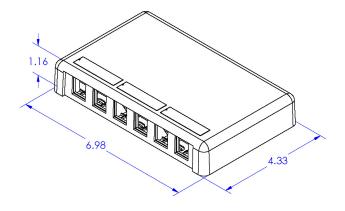

## **Dimensions 6-Port**

| Width  | 6.98 in. |
|--------|----------|
| Height | 1.16 in. |
| Depth  | 4.33 in. |