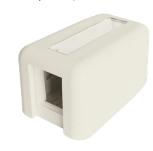

404HDJ1

### **Dimensions 1-Port**

| Width  | 1.50 in. |
|--------|----------|
| Height | 1.22 in. |
| Depth  | 2.50 in. |