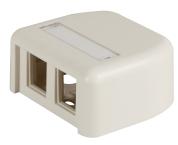

404HDJ2

### Dimensions 2-Port

| Width  | 2.59 in. |
|--------|----------|
| Height | 1.22 in. |
| Depth  | 2.27 in. |