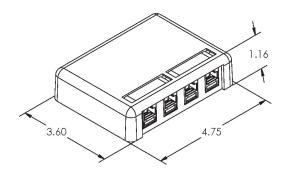

## **Dimensions 4-Port**

| Width  | 4.75 in. |
|--------|----------|
| Height | 1.16 in. |
| Depth  | 3.60 in. |