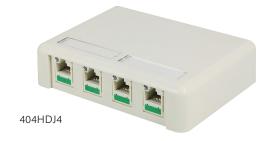

## **Dimensions 4-Port**

| Width  | 4.75 in. |
|--------|----------|
| Height | 1.16 in. |
| Depth  | 3.60 in. |