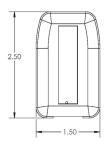

### **Dimensions 1-Port**

| Width  | 1.50 in. |
|--------|----------|
| Height | 1.22 in. |
| Depth  | 2.50 in. |