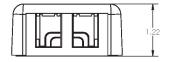

### Dimensions 2-Port

| Width  | 2.59 in. |
|--------|----------|
| Height | 1.22 in. |
| Depth  | 2.27 in. |