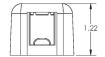

### **Dimensions 1-Port**

| Width  | 1.50 in. |
|--------|----------|
| Height | 1.22 in. |
| Depth  | 2.50 in. |