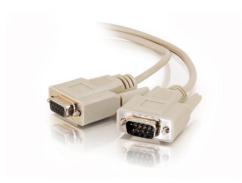

C2G 15ft (4.6m) DB9 M/F Serial RS232 Extension Cable - Beige Part No. CG-02713

Put peripherals in the most convenient place

Don't sacrifice convenience when determining where to place your hardware. A DB9 extension cable can give you the flexibility to extend a computer peripheral wherever you need it. Each extension cable comes fully shielded to prevent unwanted EMI/RFI interference, and the fully molded cable design delivers excellent strain relief. Connector thumbscrews provide a quick and easy connection every time. All lines are wired straight through.

| Cable Type   | Serial, Extension | Jacket Rating | Standard / Non-Rated |
|--------------|-------------------|---------------|----------------------|
| Adapter Rear | DB9 Female        | Adapter Front | DB9 Male             |