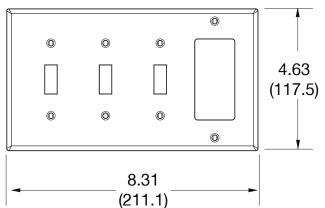

## **Specifications**

| Specifications  |                             |  |
|-----------------|-----------------------------|--|
| Material        | Polycarbonate thermoplastic |  |
| Thickness       | .25 (6.4)                   |  |
| Orientation     | Orientation                 |  |
| Mounting        | Screw                       |  |
| Mounting Screws | Painted steel               |  |
| Dimensions      | 4.63 in x 8.31 in x 0.25 in |  |
| Flammability    | UL 94 V2                    |  |
|                 |                             |  |