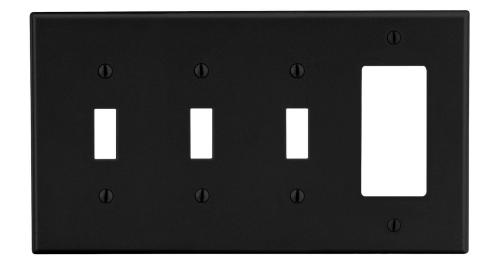

## Wallplate Toggle and Decorator 4-Gang

| Decorator wallplate, 4 Black 883778315800 <b>P326BK</b> smooth satin finish, for use with 3 toggle switches and 1 decorator device | Description                                                     | Gang | Color | UPC Number   | Catalog<br>Number |
|------------------------------------------------------------------------------------------------------------------------------------|-----------------------------------------------------------------|------|-------|--------------|-------------------|
|                                                                                                                                    | smooth satin finish,<br>for use with 3 toggle<br>switches and 1 | 4    | Black | 883778315800 | P326BK            |