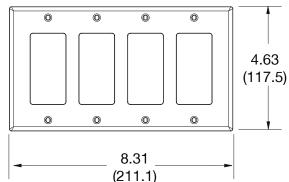

Mounting Screws Painted steel

Dimensions 4.63 in x 8.31 in x 0.25 in

Flammability UL 94 V2