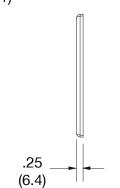

## **Specifications**

| Material    | Polycarbonate thermoplastic |
|-------------|-----------------------------|
| Thickness   | .25 (6.4)                   |
| Orientation | Orientation                 |
| Mounting    | Screw                       |