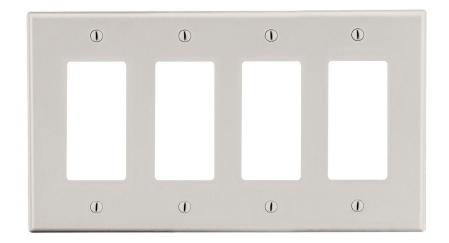

## Wallplate Decorator 4-Gang

## **Features**

- High-impact, self-extinguishing polycarbonate material
- More rigid; sharp lines and less dimpling
- Smooth satin finish; blends into wall with an optimum finish

**Ordering Information** 

| Description                                                                      | Gang | Color           | UPC Number   | Catalog<br>Number |
|----------------------------------------------------------------------------------|------|-----------------|--------------|-------------------|
| Decorator wallplate,<br>smooth satin finish,<br>for use with 4 decorator devices | 4    | Light<br>Almond | 883778311987 | P264LA            |