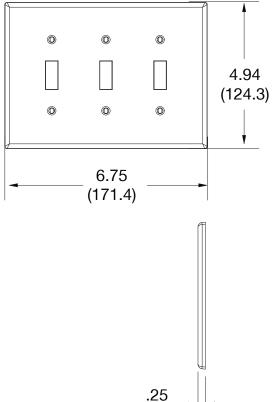

## **Specifications**

| Material        | Polycarbonate thermoplastic |
|-----------------|-----------------------------|
| Thickness       | .25 (6.4)                   |
| Orientation     | Orientation                 |
| Mounting        | Screw                       |
| Mounting Screws | Painted steel               |
| Dimensions      | 4.88 in x 6.75 in x 0.25 in |
| Flammability    | UL 94 V2                    |