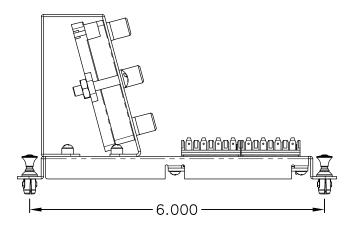

## Features and Benefits:

- Telephone module is designed to support up to 4 incoming telephone lines with 8 outputs/extensions per line
- Telephone module is bridged as using only 2 incoming lines can get 16 outputs/extensions per line and using only 1 incoming line can get 32 outputs/extensions
- 1X8 splitter module is designed to provide excellent signal quality for splitting cable, UHF/VHF, antenna, or security system signals up to 8 locations with the frequency bandwidth from 5 to 2300 MHz, ideal for home or small office use
- 1X8 splitter module is used with ICRESAM18C drop amplifier module installed between the signal source and the splitter input connector to compensate for splitter insertion loss and to ensure adequate incoming signal levels if needed.
- Fit all ICRESDC 14", 21", and 28"resi distribution center enclosures with the 4 locking buttons

## **NOTE: UNLESS OTHERWISE SPECIFIED**

- 1. 8-PORT TELEPHONE MODULE:
  - A. PCB: GLASS EPOXY FR-4 COPPER CLAD, t=1.20mm
  - B. JACK HOUSING: PBT +15% GF
  - C. 110 BLOCK: PC, UL 94V-0
  - D. GOLD PLATING: 50 MICRO INCHES OF GOLD
  - E. WIRING IN ACCORDANCE TO T568A
- 2. 1X8 VIDEO SPLITTER:
  - A. HOUSING: DIE-CASTING WITH NICKEL PLATING
  - B. CONNECTORS: F-TYPE FEMALE
  - C. FREQUENCY RANGE: 5 ~ 2300 MHZ
  - D. INSERTION LOSS: 11 dB TYPICAL
- 3. 1X8 SPLITTER BRACKET:
  - A. MATERIAL: 18 GA CRS
  - B. SURFACE FINISH: WHITE POWDER COAT
- 4. MOUNTING BRACKET: