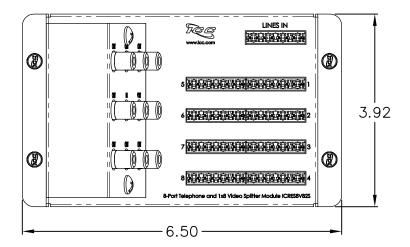

## Features and Benefits:

- Telephone module is designed to support up to 4 incoming telephone lines with 8 outputs/extensions per line
- Telephone module is bridged as using only 2 incoming lines can get 16 outputs/extensions per line and using only 1 incoming line can get 32 outputs/extensions
- 1X8 splitter module is designed to provide excellent signal quality for splitting cable, UHF/VHF, antenna, or security system signals up to 8 locations with the frequency bandwidth from 5 to 2300 MHz, ideal for home or small office use
- 1X8 splitter module is used with ICRESAM18C drop amplifier module installed between the signal source and the splitter input connector to compensate for splitter insertion loss and to ensure adequate incoming signal levels if needed.
- Fit all ICRESDC 14", 21", and 28"resi distribution center enclosures with the 4 locking buttons

## **NOTE: UNLESS OTHERWISE SPECIFIED**

- 1. 8-PORT TELEPHONE MODULE:
  - A. PCB: GLASS EPOXY FR-4 COPPER CLAD, t=1.20mm
  - B. JACK HOUSING: PBT +15% GF
  - C. 110 BLOCK: PC, UL 94V-0
  - D. GOLD PLATING: 50 MICRO INCHES OF GOLD
  - E. WIRING IN ACCORDANCE TO T568A
- 2. 1X8 VIDEO SPLITTER:
  - A. HOUSING: DIE-CASTING WITH NICKEL PLATING
  - B. CONNECTORS: F-TYPE FEMALE
  - C. FREQUENCY RANGE: 5 ~ 2300 MHZ
  - D. INSERTION LOSS: 11 dB TYPICAL
- 3. 1X8 SPLITTER BRACKET:
  - A. MATERIAL: 18 GA CRS
  - B. SURFACE FINISH: WHITE POWDER COAT
- 4. MOUNTING BRACKET: