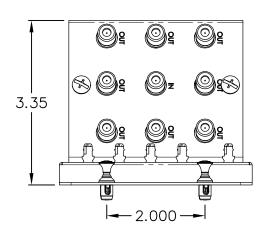

## Features and Benefits:

- Telephone module is designed to support up to 4 incoming telephone lines with 8 outputs/extensions per line
- Telephone module is bridged as using only 2 incoming lines can get 16 outputs/extensions per line and using only 1 incoming line can get 32 outputs/extensions
- 1X8 splitter module is designed to provide excellent signal quality for splitting cable, UHF/VHF, antenna, or security system signals up to 8 locations with the frequency bandwidth from 5 to 2300 MHz, ideal for home or small office use
- 1X8 splitter module is used with ICRESAM18C drop amplifier module installed between the signal source and the splitter input connector to compensate for splitter insertion loss and to ensure adequate incoming signal levels if needed.
- Fit all ICRESDC 14", 21", and 28"resi distribution center enclosures with the 4 locking buttons

## **NOTE: UNLESS OTHERWISE SPECIFIED**

- 1. 8-PORT TELEPHONE MODULE:
  - A. PCB: GLASS EPOXY FR-4 COPPER CLAD, t=1.20mm
  - B. JACK HOUSING: PBT +15% GF
  - C. 110 BLOCK: PC, UL 94V-0
  - D. GOLD PLATING: 50 MICRO INCHES OF GOLD
  - E. WIRING IN ACCORDANCE TO T568A
- 2. 1X8 VIDEO SPLITTER:
  - A. HOUSING: DIE-CASTING WITH NICKEL PLATING
  - B. CONNECTORS: F-TYPE FEMALE
  - C. FREQUENCY RANGE: 5 ~ 2300 MHZ
  - D. INSERTION LOSS: 11 dB TYPICAL
- 3. 1X8 SPLITTER BRACKET:
  - A. MATERIAL: 18 GA CRS
  - B. SURFACE FINISH: WHITE POWDER COAT
- 4. MOUNTING BRACKET: