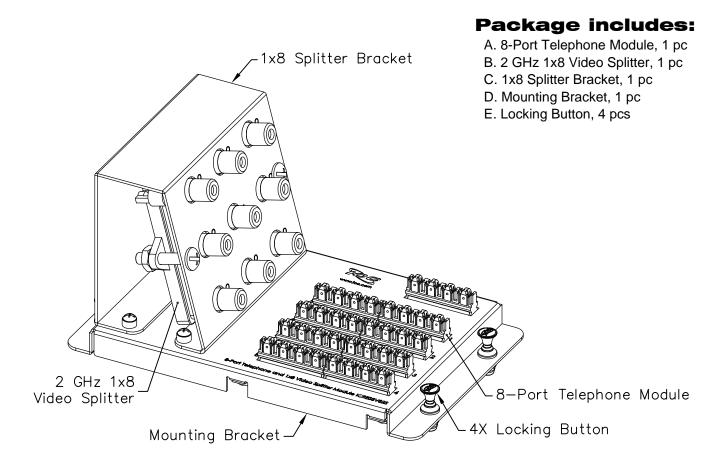

## Features and Benefits:

- Telephone module is designed to support up to 4 incoming telephone lines with 8 outputs/extensions per line
- Telephone module is bridged as using only 2 incoming lines can get 16 outputs/extensions per line and using only 1 incoming line can get 32 outputs/extensions
- 1X8 splitter module is designed to provide excellent signal quality for splitting cable, UHF/VHF, antenna, or security system signals up to 8 locations with the frequency bandwidth from 5 to 2300 MHz, ideal for home or small office use
- 1X8 splitter module is used with ICRESAM18C drop amplifier module installed between the signal source and the splitter input connector to compensate for splitter insertion loss and to ensure adequate incoming signal levels if needed.
- Fit all ICRESDC 14", 21", and 28"resi distribution center enclosures with the 4 locking buttons

## **NOTE: UNLESS OTHERWISE SPECIFIED**

- 1. 8-PORT TELEPHONE MODULE:
  - A. PCB: GLASS EPOXY FR-4 COPPER CLAD, t=1.20mm
  - B. JACK HOUSING: PBT +15% GF
  - C. 110 BLOCK: PC, UL 94V-0
  - D. GOLD PLATING: 50 MICRO INCHES OF GOLD
  - E. WIRING IN ACCORDANCE TO T568A
- 2. 1X8 VIDEO SPLITTER:
  - A. HOUSING: DIE-CASTING WITH NICKEL PLATING
  - B. CONNECTORS: F-TYPE FEMALE
  - C. FREQUENCY RANGE: 5 ~ 2300 MHZ
  - D. INSERTION LOSS: 11 dB TYPICAL
- 3. 1X8 SPLITTER BRACKET:
  - A. MATERIAL: 18 GA CRS
  - B. SURFACE FINISH: WHITE POWDER COAT
- 4. MOUNTING BRACKET: