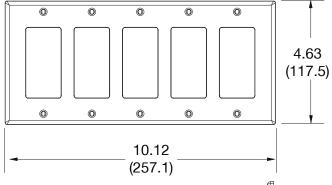

## **Specifications**

Material Polycarbonate thermoplastic Thickness .25 (6.4)

Orientation Orientation

Mounting Screw

Mounting Screws Painted steel

Dimensions 4.63 in x 10.12 in x 0.25 in

Flammability UL 94 V2