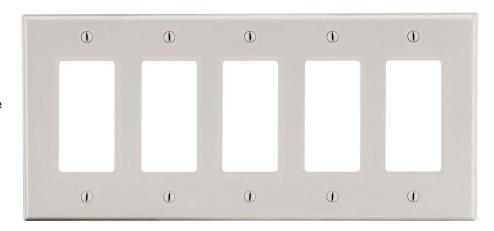

## Wallplate Decorator 5-Gang

## **Features**

- High-impact, self-extinguishing polycarbonate material
- More rigid; sharp lines and less dimpling
- Smooth satin finish; blends into wall with an optimum finish

**Ordering Information** 

| Description                                                                         | Gang | Color           | UPC Number   | Catalog<br>Number |
|-------------------------------------------------------------------------------------|------|-----------------|--------------|-------------------|
| Decorator wallplate,<br>smooth satin finish,<br>for use with 5 decorator<br>devices | 5    | Light<br>Almond | 883778312045 | P265LA            |