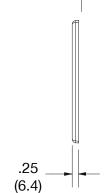

## **Specifications**

Material Polycarbonate thermoplastic Thickness .25 (6.4)

Orientation Orientation

Mounting Screw

Mounting Screws Painted steel

Dimensions 4.63 in x 10.12 in x 0.25 in

Flammability UL 94 V2