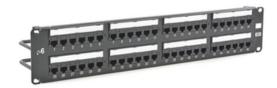

# Patch Panel, Cat6, 48-Port, UniversalWiring

By Hubbell Premise Wiring Catalog # HP648

Patch Panel, Cat6, 48-Port, UniversalWiring

#### General

| Catalog Number    | HP648                |
|-------------------|----------------------|
| Color             | Black                |
| EU RoHS Indicator | Contact Manufacturer |
| Number Of Ports   | 48                   |
| Series            | Cat 6                |
| Style             | Flat                 |
| UPC               | 662620247175         |