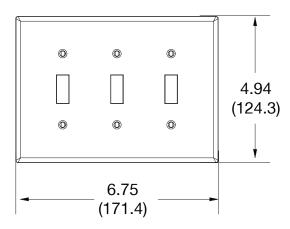

## **Specifications**

| Opecinications  |                             |  |
|-----------------|-----------------------------|--|
| Material        | Polycarbonate thermoplastic |  |
| Thickness       | .25 (6.4)                   |  |
| Orientation     | Orientation                 |  |
| Mounting        | Screw                       |  |
| Mounting Screws | Painted steel               |  |
| Dimensions      | 4.88 in x 6.75 in x 0.25 in |  |
| Flammability    | UL 94 V2                    |  |