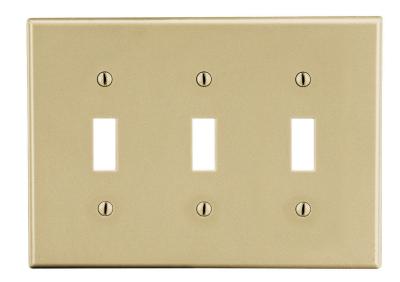

## Mid-Size Wallplate Toggle 3-Gang

## **Features**

- High-impact, self-extinguishing polycarbonate material
- More rigid; sharp lines and less dimpling
- Smooth satin finish; blends into wall with an optimum finish

**Ordering Information** 

| Description                                                                                 | Gang | Color | UPC Number   | Catalog<br>Number |
|---------------------------------------------------------------------------------------------|------|-------|--------------|-------------------|
| Mid-size toggle and decorator wallplate, smooth satin finish, for use with 3 toggle devices | 3    | Ivory | 883778314193 | PJ3I              |