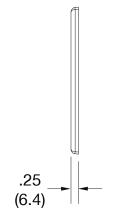

## **Specifications**

| Opecinications  |                             |  |
|-----------------|-----------------------------|--|
| Material        | Polycarbonate thermoplastic |  |
| Thickness       | .25 (6.4)                   |  |
| Orientation     | Orientation                 |  |
| Mounting        | Screw                       |  |
| Mounting Screws | Painted steel               |  |
| Dimensions      | 4.88 in x 6.75 in x 0.25 in |  |
| Flammability    | UL 94 V2                    |  |