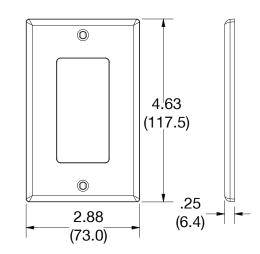

## **Specifications**

| <u>opecinications</u> |                             |  |
|-----------------------|-----------------------------|--|
| Material              | Polycarbonate thermoplastic |  |
| Thickness             | .25 (6.4)                   |  |
| Orientation           | Orientation                 |  |
| Mounting              | Screw                       |  |
| Mounting Screws       | Painted steel               |  |
| Dimensions            | 4.63 in x 2.88 in x 0.25 in |  |
| Flammability          | UL 94 V2                    |  |