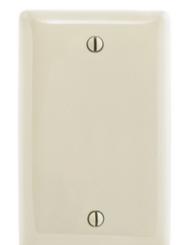

# Wallplates Wallplates and Box Covers 1-Gang, Jumbo, Blank

# **Ordering Information**

| Description                                                                           | Color        | <b>Catalog Number</b> | UPC          |
|---------------------------------------------------------------------------------------|--------------|-----------------------|--------------|
| Wallplates and Box Covers,<br>Wallplates,Nylon, 1-Gang,<br>Jumbo, Blank, Light Almond | Light Almond | NPJJ13LA              | 883778306815 |

## **Specifications**

| Material        | Nylon                       |  |
|-----------------|-----------------------------|--|
| Plate Type      | 1-Gang                      |  |
| Plate Openings  | Blank                       |  |
| Mounting Screws | Steel painted, slotted head |  |
| Appearance      | Smooth                      |  |
|                 |                             |  |