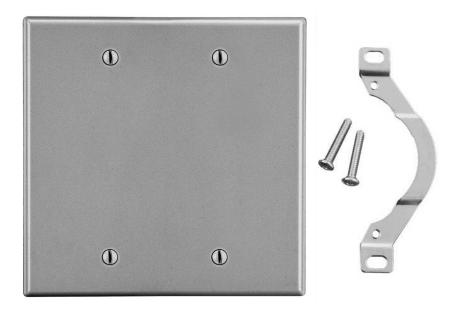

## Wallplate Blank Strap Mount 2-Gang

## **Features**

- High-impact, self-extinguishing polycarbonate material
- More rigid; sharp lines and less dimpling
- Smooth satin finish; blends into wall with an optimum finish

**Ordering Information** 

| Description                                                                                          | Gang | Color | UPC Number   | Catalog<br>Number |
|------------------------------------------------------------------------------------------------------|------|-------|--------------|-------------------|
| Blank strap mount wallplate,<br>smooth satin finish,<br>for use with for use with<br>cover enclosure | 2    | Gray  | 883778315527 | P24GY             |