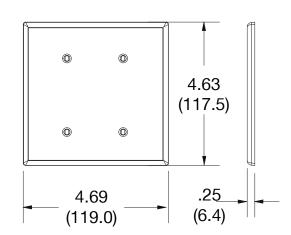

## **Specifications**

Material Polycarbonate thermoplastic
Thickness .25 (6.4)
Orientation Orientation

Mounting Screw

Mounting Screws Painted steel

Dimensions 4.63 in x 4.69 in x 0.25 in

Flammability UL 94 V2