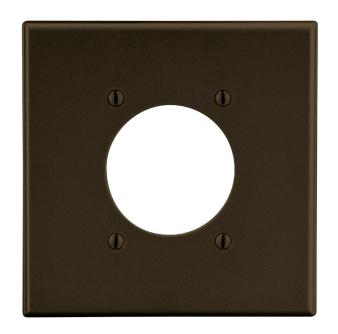

## Wallplate 2.15" Opening 2-Gang

## **Features**

- High-impact, self-extinguishing polycarbonate material
- More rigid; sharp lines and less dimpling
- Smooth satin finish; blends into wall with an optimum finish

**Ordering Information** 

| Description                                                                | Gang | Color | UPC Number   | Catalog<br>Number |
|----------------------------------------------------------------------------|------|-------|--------------|-------------------|
| Wallplate with 2.15" opening smooth satin finish, for use with power outet | 2    | Brown | 883778312663 | P703              |