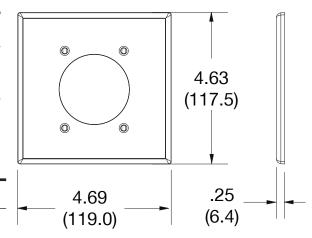

## **Specifications**

Material Polycarbonate thermoplastic

Thickness .25 (6.4)
Orientation Orientation

Mounting Screw

Mounting Screws Painted steel

Dimensions 4.63 in x 4.69 in x 0.25 in

Flammability UL 94 V2