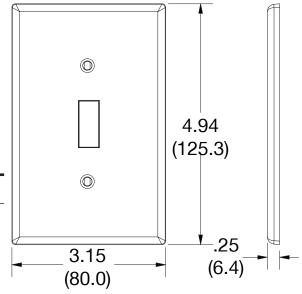

## **Specifications**

Material Polycarbonate thermoplastic

Thickness .25 (6.4)
Orientation Orientation

Mounting Screw

Mounting Screws Painted steel

Dimensions 4.94 in x 3.15 in x 0.25 in

Flammability UL 94 V2