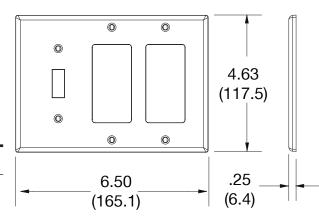

## **Specifications**

| Material        | Polycarbonate thermoplastic |  |
|-----------------|-----------------------------|--|
| Thickness       | .25 (6.4)                   |  |
| Orientation     | Orientation                 |  |
| Mounting        | Screw                       |  |
| Mounting Screws | Painted steel               |  |
| Dimensions      | 4.63 in x 6.50 in x 0.25 in |  |
| Flammability    | UL 94 V2                    |  |