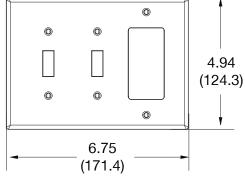

## Specifications

cULus Listed

| opcomodiono                 |  |  |  |  |
|-----------------------------|--|--|--|--|
| Polycarbonate thermoplastic |  |  |  |  |
| .25 (6.4)                   |  |  |  |  |
| Orientation                 |  |  |  |  |
| Screw                       |  |  |  |  |
| Painted steel               |  |  |  |  |
| 4.88 in x 6.75 in x 0.25 in |  |  |  |  |
| UL 94 V2                    |  |  |  |  |
|                             |  |  |  |  |