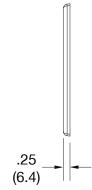

## Specifications

cULus Listed

| opcomodiono                 |  |  |  |  |
|-----------------------------|--|--|--|--|
| Polycarbonate thermoplastic |  |  |  |  |
| .25 (6.4)                   |  |  |  |  |
| Orientation                 |  |  |  |  |
| Screw                       |  |  |  |  |
| Painted steel               |  |  |  |  |
| 4.88 in x 6.75 in x 0.25 in |  |  |  |  |
| UL 94 V2                    |  |  |  |  |
|                             |  |  |  |  |