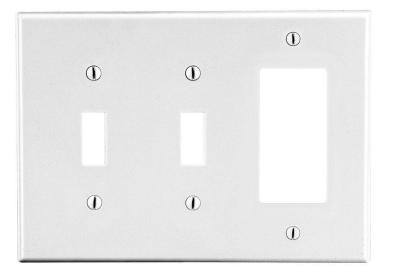

## Mid-Size Wallplate Decorator 3-Gang

## **Ordering Information**

| Description                                                                                                                     | Gang | Color | UPC Number   | Catalog<br>Number |
|---------------------------------------------------------------------------------------------------------------------------------|------|-------|--------------|-------------------|
| Mid-size toggle and<br>decorator wallplate,<br>smooth satin finish,<br>for use with 1 decorator<br>device and 2 toggle switches | 3    | White | 883778313714 | PJ226W            |
| Listings                                                                                                                        |      |       |              |                   |