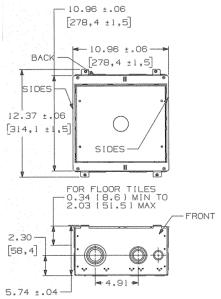

## Features

- 5 1/2 in. box depth
- Stamped steel construction
- 1/2 in to 2 in knock outs
- · Patent pending, labor saving, easy mount device plates
- Rectangular covers

# Specifications

| Box Material                               | 16 gauge galvanized steel |
|--------------------------------------------|---------------------------|
| Access Cover Material (ordered separately) | Die cast aluminum         |