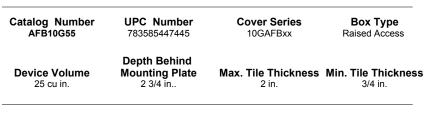

# Floor Boxes SystemOne Recessed 10 Gang Floor Box For use in Raised Access or Wood Floors

## Features

- 5 1/2 in. box depth
- Stamped steel construction
- 1/2 in to 2 in knock outs
- · Patent pending, labor saving, easy mount device plates
- Rectangular covers

# Specifications

| Box Material                               | 16 gauge galvanized steel |
|--------------------------------------------|---------------------------|
| Access Cover Material (ordered separately) | Die cast aluminum         |

### Required

Cover

AFB Style Rectangular Covers (for use with carpet, tile, VCT and Click here other engineered floors)