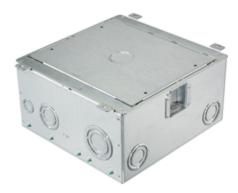

# Floor Boxes SystemOne Recessed 10 Gang Floor Box For use in Raised Access or Wood Floors

## Features

- 5 1/2 in. box depth
- Stamped steel construction
- 1/2 in to 2 in knock outs
- · Patent pending, labor saving, easy mount device plates
- Rectangular covers