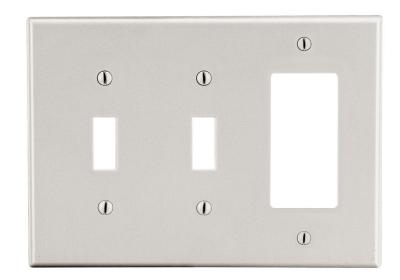

## Wallplate Toggle Switch and Decorator 3-Gang

## **Features**

- High-impact, self-extinguishing polycarbonate material
- More rigid; sharp lines and less dimpling
- Smooth satin finish; blends into wall with an optimum finish

**Ordering Information** 

| Description                                                                                         | Gang | Color           | UPC Number   | Catalog<br>Number |
|-----------------------------------------------------------------------------------------------------|------|-----------------|--------------|-------------------|
| Toggle and decorator wallplate, smooth satin finish, for use with 2 toggle switches and 1 decorator | 3    | Light<br>Almond | 883778311710 | P226LA            |