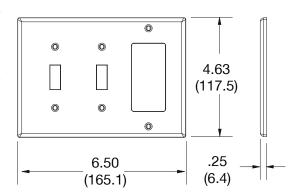

## **Specifications**

| Material        | Polycarbonate thermoplastic |
|-----------------|-----------------------------|
| Thickness       | .25 (6.4)                   |
| Orientation     | Orientation                 |
| Mounting        | Screw                       |
| Mounting Screws | Painted steel               |
| Dimensions      | 4.63 in x 6.50 in x 0.25 in |
| Flammability    | UL 94 V2                    |