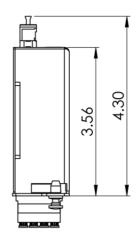

## **Features and Benefits**

- High Quality 16GA CRS material allows for compact and durable cassettes.
- 24-Fiber, OS1, Singlemode, 9/125
- 24 LC port to 2 MPO port
- Cassette offers a plug and play solution which saves assembly and termination time.
- MPO connector reduces insertion loss which enhances channel link performance.
- MPO ports are equipped with Male MPO connectors to work with standard MPO female cable assembly.
- Suitable for any applications with a need for higher bandwidth with longer distances.
- Wiring is 1:1
- Available in black
- Design to fit ICFORE41RM and ICFORE82RM HD fiber optic rack mount enclosures

### **Specifications**

Cassette Housing:

Material: 16GA CRS

Color: Powder Coat Black

LC-Quad Adapter:

Material: ABS

Color: Blue

o Sleeve: Ceramic