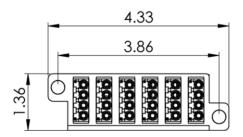

## **Features and Benefits**

- High Quality 16GA CRS material allows for compact and durable cassettes.
- 24-Fiber, OS1, Singlemode, 9/125
- 24 LC port to 2 MPO port
- Cassette offers a plug and play solution which saves assembly and termination time.
- MPO connector reduces insertion loss which enhances channel link performance.
- MPO ports are equipped with Male MPO connectors to work with standard MPO female cable assembly.
- Suitable for any applications with a need for higher bandwidth with longer distances.
- Wiring is 1:1
- Available in black
- Design to fit ICFORE41RM and ICFORE82RM HD fiber optic rack mount enclosures

### **Specifications**

Cassette Housing:

Material: 16GA CRS

Color: Powder Coat Black

LC-Quad Adapter:

Material: ABS

Color: Blue

o Sleeve: Ceramic