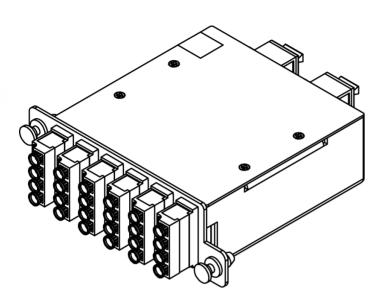

# HD Cassette LC/MPO, 24F, OS1, 9/125

## **Package Includes**

- A. LC-Quad MPO Cassette, 1 Piece.
- B. Dust Caps, 26 Pieces.

## **Features and Benefits**

- High Quality 16GA CRS material allows for compact and durable cassettes.
- 24-Fiber, OS1, Singlemode, 9/125
- 24 LC port to 2 MPO port
- Cassette offers a plug and play solution which saves assembly and termination time.
- MPO connector reduces insertion loss which enhances channel link performance.
- MPO ports are equipped with Male MPO connectors to work with standard MPO female cable assembly.
- Suitable for any applications with a need for higher bandwidth with longer distances.
- Wiring is 1:1
- Available in black
- Design to fit ICFORE41RM and ICFORE82RM HD fiber optic rack mount enclosures