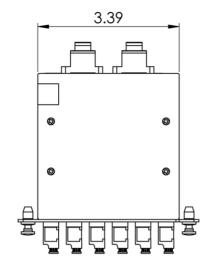

## **Features and Benefits**

- High Quality 16GA CRS material allows for compact and durable cassettes.
- 24-Fiber, OS1, Singlemode, 9/125
- 24 LC port to 2 MPO port
- Cassette offers a plug and play solution which saves assembly and termination time.
- MPO connector reduces insertion loss which enhances channel link performance.
- MPO ports are equipped with Male MPO connectors to work with standard MPO female cable assembly.
- Suitable for any applications with a need for higher bandwidth with longer distances.
- Wiring is 1:1
- Available in black
- Design to fit ICFORE41RM and ICFORE82RM HD fiber optic rack mount enclosures

### **Specifications**

Cassette Housing:

Material: 16GA CRS

Color: Powder Coat Black

LC-Quad Adapter:

Material: ABS

Color: Blue

o Sleeve: Ceramic