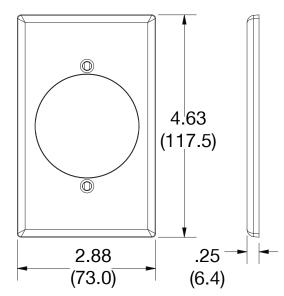

## **Specifications**

| Material        | Polycarbonate thermoplastic |
|-----------------|-----------------------------|
| Thickness       | .25 (6.4)                   |
| Orientation     | Orientation                 |
| Mounting        | Screw                       |
| Mounting Screws | Painted steel               |
| Dimensions      | 4.63 in x 2.88 in x 0.25 in |
| Flammability    | UL 94 V2                    |
|                 |                             |