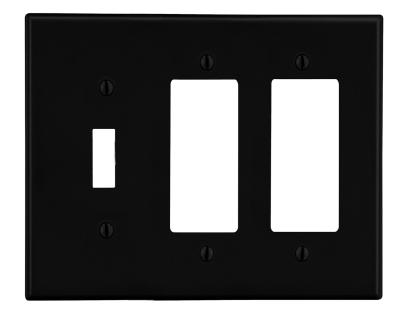

## Wallplate Toggle Switch and Decorator 3-Gang

| Description                                                                                               | Gang | Color | UPC Number   | Catalog<br>Number |
|-----------------------------------------------------------------------------------------------------------|------|-------|--------------|-------------------|
| Toggle and receptacle,<br>smooth satin finish,<br>for use with 1 toggle switch<br>and 2 decorator devices | 3    | Black | 883778315718 | P1262BK           |