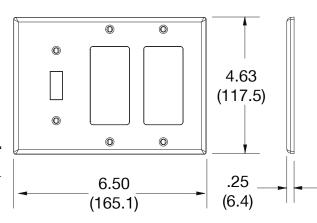

## **Specifications**

| Material        | Polycarbonate thermoplastic |  |
|-----------------|-----------------------------|--|
| Thickness       | .25 (6.4)                   |  |
| Orientation     | Orientation                 |  |
| Mounting        | Screw                       |  |
| Mounting Screws | Painted steel               |  |
| Dimensions      | 4.63 in x 6.50 in x 0.25 in |  |
| Flammability    | UL 94 V2                    |  |