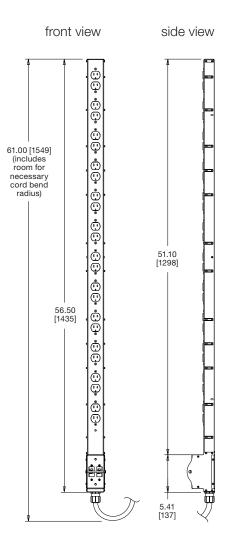

specifications

eatures

Dual circuit 30 Amp power strip shall be Middle Atlantic Products model # PD-2X1215TL-30CB. Power strip shall be 56.5" long and shall feature 12 duplexes (24 outlets). Duplexes shall alternate ivory and white to indicate circuit. Power strip shall be connected to a 30 Amp supply using included 9-1/2' cord with NEMA L5-30, 30 Amp twistlock plug. 30 Amp input shall feed dual 15 Amp circuits via two 15 Amp circuit breakers. Circuit breaker lock-out pin shall prevent tampering with circuit breaker switches while retaining circuit breaker functionality. Power strip shall mount using included quick-clip hardware. Power strip shall be UL Listed in the US and Canada. Power strip shall be RoHS EU Directive 2011/95/EC compliant. Power strip shall be manufactured by an ISO 9001 registered company. Power strip shall be warrantied to be free from defects in material or workmanship under normal use and conditions for a period of three years.

## PD-2X1215-TL30-CB basic dimensions

all dimensions in inches unless otherwise noted [all dimensions in brackets are in millimeters]

bottom view

included mounting method

what great systems are built on."