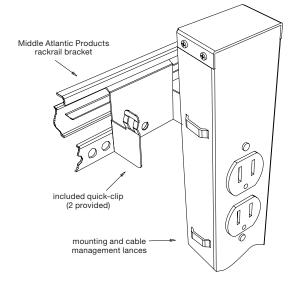

- Two independent 15 Amp circuits fed by a 30 Amp branch circuit
- Ideal for connection to uninterruptible power supplies with a 30 Amp NEMA L5-30R output
- Twelve duplexes, 6 duplexes per circuit, 24 outlets total
- 9-1/2' cord with NEMA L5-30 plug
- Dual circuit breakers with lock-out pin to prevent tampering
- · Mounts easily with included quick-clips
- Ivory and white duplexes alternate to indicate circuits
- UL Listed in the US and Canada

## PD-2X1215-TL30-CB basic dimensions

all dimensions in inches unless otherwise noted [all dimensions in brackets are in millimeters]

bottom view

included mounting method

what great systems are built on."