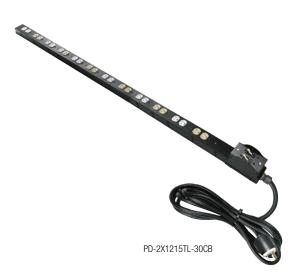

## PD-2X1215TL-30CB high amp power distribution

supplies power on two circuits to 15 Amp equipment for broadcasting, data centers and audio/video installations. Connects to 30 Amp uninterruptible power supplies per NEC regulations

- Two independent 15 Amp circuits fed by a 30 Amp branch circuit
- Ideal for connection to uninterruptible power supplies with a 30 Amp NEMA L5-30R output
- Twelve duplexes, 6 duplexes per circuit, 24 outlets total
- 9-1/2' cord with NEMA L5-30 plug
- Dual circuit breakers with lock-out pin to prevent tampering
- · Mounts easily with included quick-clips
- Ivory and white duplexes alternate to indicate circuits
- UL Listed in the US and Canada