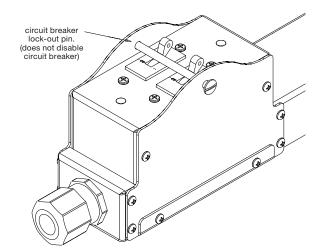

- Two independent 15 Amp circuits fed by a 30 Amp branch circuit
- Ideal for connection to uninterruptible power supplies with a 30 Amp NEMA L5-30R output
- Twelve duplexes, 6 duplexes per circuit, 24 outlets total
- 9-1/2' cord with NEMA L5-30 plug
- Dual circuit breakers with lock-out pin to prevent tampering
- · Mounts easily with included quick-clips
- Ivory and white duplexes alternate to indicate circuits
- UL Listed in the US and Canada

specifications

eatures

Dual circuit 30 Amp power strip shall be Middle Atlantic Products model # PD-2X1215TL-30CB. Power strip shall be 56.5" long and shall feature 12 duplexes (24 outlets). Duplexes shall alternate ivory and white to indicate circuit. Power strip shall be connected to a 30 Amp supply using included 9-1/2' cord with NEMA L5-30, 30 Amp twistlock plug. 30 Amp input shall feed dual 15 Amp circuits via two 15 Amp circuit breakers. Circuit breaker lock-out pin shall prevent tampering with circuit breaker switches while retaining circuit breaker functionality. Power strip shall mount using included quick-clip hardware. Power strip shall be UL Listed in the US and Canada. Power strip shall be RoHS EU Directive 2011/95/EC compliant. Power strip shall be manufactured by an ISO 9001 registered company. Power strip shall be warrantied to be free from defects in material or workmanship under normal use and conditions for a period of three years.